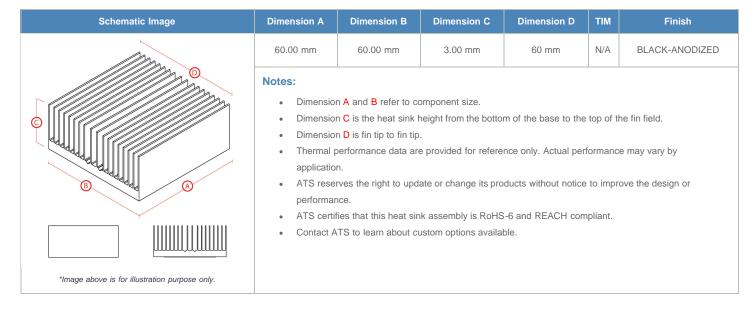

## BGA Heat Sink (High Aspect Ratio Ext.) Straight Fin

ATS Part#: ATS060060003-SF-16B

Description: 60.00 x 60.00 x 3.00 mm BGA Heat Sink (High Aspect Ratio Ext.) Straight Fin

Heat Sink Type: Straight Fin
Heat Sink Attachment: superGRIP
Equivalent Part Number: N/A

\*Image above is for illustration purpose only.